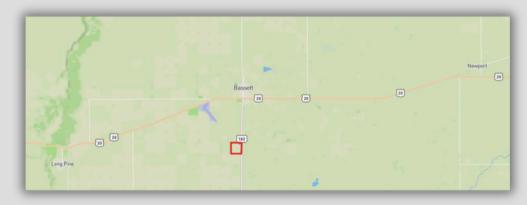

#### **PROPERTY LOCATION:**

FROM BASSETT - APPROX. 2 MILES SOUTH ALONG HIGHWAY 183 ON THE WEST SIDE OF THE ROAD