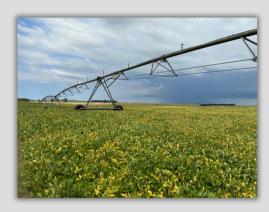

#### **IMPROVEMENTS:**

10-TOWER VALLEY IRRIGATION SYSTEM, 1,000-GALLON PROPANE TANK, 10 W LIMA GENERATOR, 454 PROPANE POWER UNIT, AMARILLO GEARHEAD PUMP

2023 TAXES: \$3.152.48