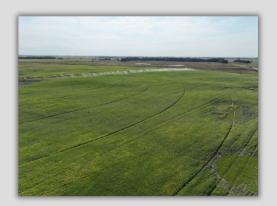

## PROPERTY INFORMATION

153 +/- ACRES ROCK COUNTY, NEBRASKA

LEGAL DESCRIPTION: NE 1/4 (LESS HOUSE TRACTS) OF SECTION 28, TOWNSHIP 30, RANGE 19 WEST OF THE 6TH P.M.

#### **PROPERTY DESCRIPTION:**

THIS 153 +/- ACRES OF IRRIGATED FARMLAND IN ROCK COUNTY, NEBRASKA IS A MUST-SEE FOR PRODUCERS OR INVESTORS LOOKING FOR A GOOD, PRODUCTIVE PIECE OF GROUND IN THE HEART OF NEBRASKA FARM COUNTRY. THE PROPERTY IS WELL-SUITED FOR VARIOUS CROPS, OFFERING STEADY OUTPUT YEAR AFTER YEAR WITH EXCELLENT ACCESS OFF OF HIGHWAY 183.