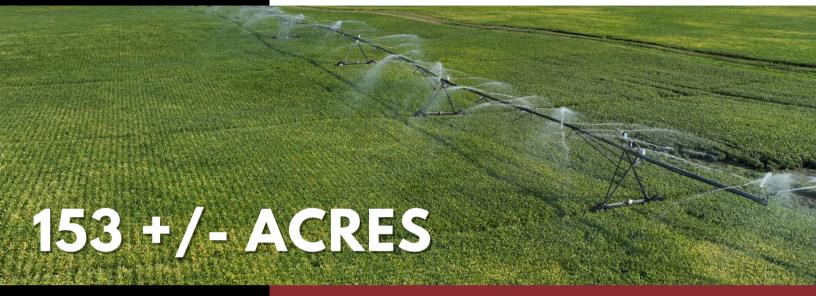

# LAND FOR SALE

**ROCK COUNTY, NEBRASKA** 

FOR MORE INFORMATION, CONTACT:

KYLE CONNOT LAND SALES AGENT (402) 340-0493

PRICED AT \$841,500 or \$5,500 PER ACRE

HIGHLIGHTS

PRODUCTIVE ROCK COUNTY IRRIGATED QUARTER

## PROPERTY INFORMATION

153 +/- ACRES ROCK COUNTY, NEBRASKA

LEGAL DESCRIPTION: NE 1/4 (LESS HOUSE TRACTS) OF SECTION 28, TOWNSHIP 30, RANGE 19 WEST OF THE 6TH P.M.

#### **PROPERTY DESCRIPTION:**

THIS 153 +/- ACRES OF IRRIGATED FARMLAND IN ROCK COUNTY, NEBRASKA IS A MUST-SEE FOR PRODUCERS OR INVESTORS LOOKING FOR A GOOD, PRODUCTIVE PIECE OF GROUND IN THE HEART OF NEBRASKA FARM COUNTRY. THE PROPERTY IS WELL-SUITED FOR VARIOUS CROPS, OFFERING STEADY OUTPUT YEAR AFTER YEAR WITH EXCELLENT ACCESS OFF OF HIGHWAY 183.

#### **IMPROVEMENTS:**

10-TOWER VALLEY IRRIGATION SYSTEM, 1,000-GALLON PROPANE TANK, 10 W LIMA GENERATOR, 454 PROPANE POWER UNIT, AMARILLO GEARHEAD PUMP

2023 TAXES: \$3.152.48