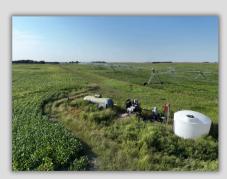

#### **IMPROVEMENTS:**

10-TOWER VALLEY IRRIGATION SYSTEM, 1,000-GALLON PROPANE TANK, 10 W LIMA GENERATOR, 454 PROPANE POWER UNIT, AMARILLO GEARHEAD PUMP

2023 TAXES: \$3.152.48

#### **WELL INFORMATION:**

#G-044811; 1,000 GPM; 380' WELL DEPTH; 12' STATIC LEVEL; 60' PUMPING LEVEL; 9" DIAMETER

KYLE CONNOT LAND SALES AGENT (402) 340-0493

| SOIL CODE | SOIL DESCRIPTION                                        | ACRES        | %     | CPI | NCCPI | CAP |
|-----------|---------------------------------------------------------|--------------|-------|-----|-------|-----|
| 4858      | Valentine-Els complex, moist, 0 to 9 percent slopes     | 102.5<br>7   | 67.08 | 0   | 29    | 6e  |
| 4820      | Valentine loamy fine sand, 3 to 9 percent slopes, moist | 50.33        | 32.92 | 0   | 32    | 6e  |
| TOTALS    |                                                         | 152.9(<br>*) | 100%  |     | 29.99 | 6.0 |