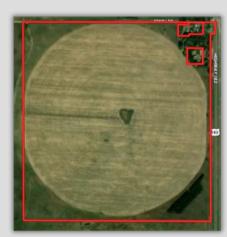

## PROPERTY INFORMATION

153 +/- ACRES ROCK COUNTY, NEBRASKA

LEGAL DESCRIPTION: NE 1/4 (LESS HOUSE TRACTS) OF SECTION 28, TOWNSHIP 30, RANGE 19 WEST OF THE 6TH P.M.

#### **PROPERTY DESCRIPTION:**

THIS 153 +/- ACRES OF IRRIGATED FARMLAND IN ROCK COUNTY, NEBRASKA IS A MUST-SEE FOR PRODUCERS OR INVESTORS LOOKING FOR A GOOD, PRODUCTIVE PIECE OF GROUND IN THE HEART OF NEBRASKA FARM COUNTRY. THE PROPERTY IS WELL-SUITED FOR VARIOUS CROPS, OFFERING STEADY OUTPUT YEAR AFTER YEAR WITH EXCELLENT ACCESS OFF OF HIGHWAY 183.